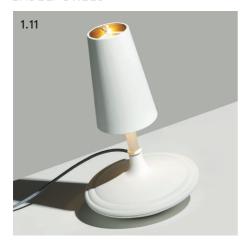

## 1.10 CAST METAL LAMP

Demakersvan joined forces with metal casting experts in order to create the Cast metal lamp that leans yet never falls out of fashion. Inspired by the weight of cast metal, its low center of gravity, and the spin of a child's top. The smooth contours and abbreviated metal shade cast a silhouette with a long reach.

| Dimensions      | Color            | Materials |
|-----------------|------------------|-----------|
| Model 1.11 high | Black/blue/white | Aluminum  |
| Model 1.12 low  | Black/blue/white | Aluminum  |