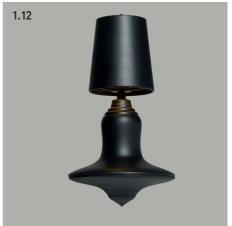

## 1.10 CAST METAL LAMP

Demakersvan joined forces with metal casting experts in order to create the Cast metal lamp that leans yet never falls out of fashion. Inspired by the weight of cast metal, its low center of gravity, and the spin of a child's top. The smooth contours and abbreviated metal shade cast a silhouette with a long reach.

| Dimensions      | Color            | Materials |
|-----------------|------------------|-----------|
| Model 1.11 high | Black/blue/white | Aluminum  |
| Model 1.12 low  | Black/blue/white | Aluminum  |