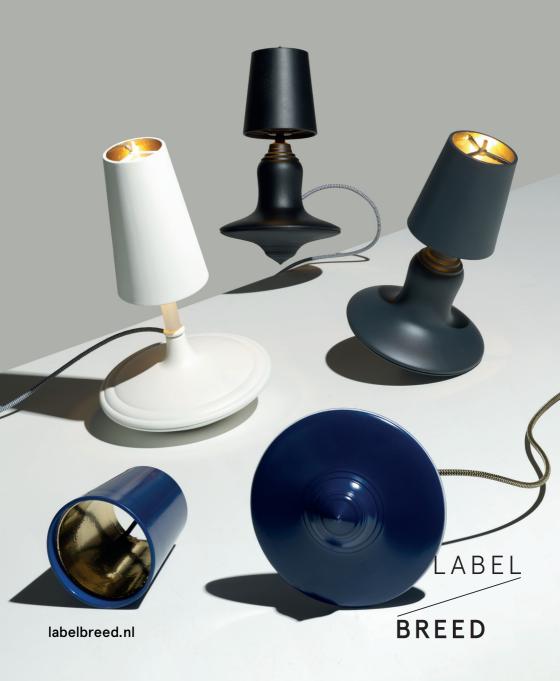

## LABEL/BREED

## 1.10 CAST METAL LAMP

Demakersvan joined forces with metal casting experts in order to create the Cast metal lamp that leans yet never falls out of fashion. Inspired by the weight of cast metal, its low center of gravity, and the spin of a child's top. The smooth contours and abbreviated metal shade cast a silhouette with a long reach.